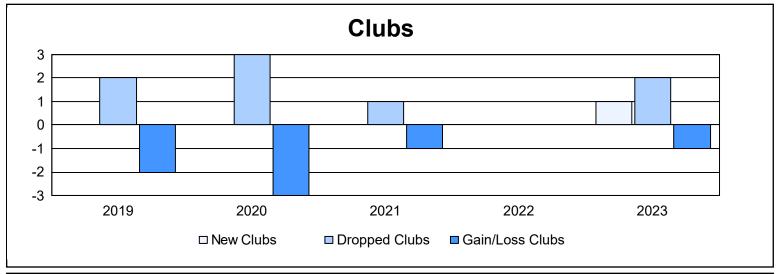

District 202 L As of June 2023 Cumulative

| Year      | New<br>Clubs | Dropped<br>Clubs | Gain/<br>Loss<br>Clubs | New<br>Members | Charter<br>Members | Reinstate<br>Members | Transfer<br>Members | Total<br>Member<br>Added | Total<br>Members<br>Dropped | Gain/<br>Loss<br>Members |
|-----------|--------------|------------------|------------------------|----------------|--------------------|----------------------|---------------------|--------------------------|-----------------------------|--------------------------|
| 2018-2019 | 0            | 2                | -2                     | 114            | 3                  | 6                    | 14                  | 137                      | 241                         | -104                     |
| 2019-2020 | 0            | 3                | -3                     | 102            | 2                  | 5                    | 20                  | 129                      | 218                         | -89                      |
| 2020-2021 | 0            | 1                | -1                     | 126            | 1                  | 4                    | 21                  | 152                      | 162                         | -10                      |
| 2021-2022 | 0            | 0                | 0                      | 106            | 1                  | 2                    | 22                  | 131                      | 176                         | -45                      |
| 2022-2023 | 1            | 2                | -1                     | 86             | 22                 | 3                    | 26                  | 137                      | 233                         | -96                      |
| Average   | 0            | 2                | -1                     | 107            | 6                  | 4                    | 21                  | 137                      | 206                         | -69                      |